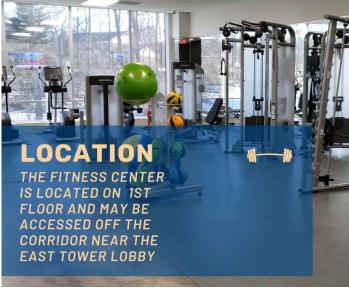

### **BUILDING AMENITIES**

- 8044 FIT Advanced Fitness Center with Lockers and Showers and equipped with Smart Fitness Equipment, Lifetime, Peloton Bikes and Cardio
- State of the art elevator modernization
- Modern restroom renovations
- 8044 Café full-service café
- Updated common area finishes
- EV ChargePoint
- Storage facilities
- 24-hour security