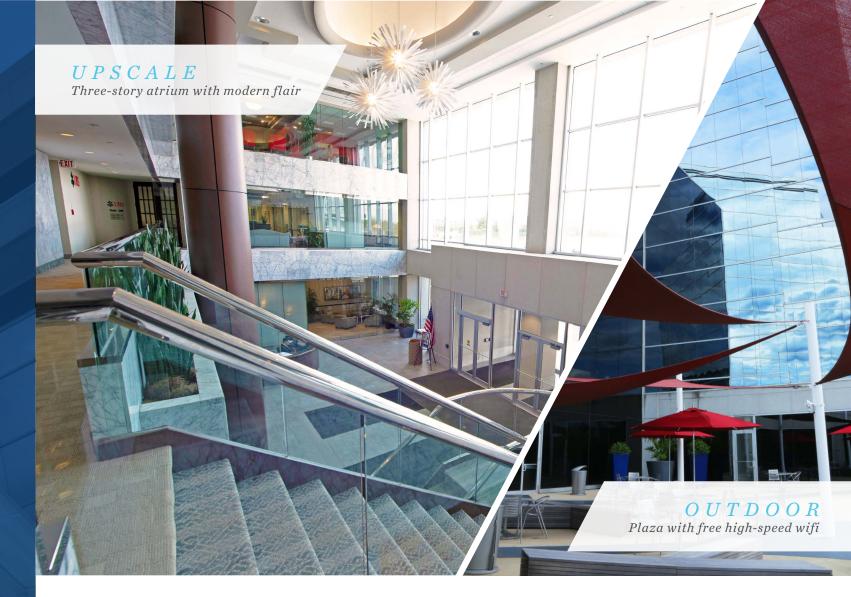

# Property Highlights

8044 Montgomery is a seven-story 406,000 SF Class A office building located in the much sought after Kenwood market. The building features a dramatic three-story atrium in both towers with stunning marble floors and walls. Each suite features a glass entrance showcasing an open and inviting environment.

- Onsite deli and fitness center
- Free covered parking for employees
- 24-hour onsite security
- Outdoor seating plaza with free high-speed internet
- Onsite conference facilities
- Upscale amenities within walking distance
- Immediate access to I-71, close to I-275
- Renovation plans underway
- Onsite property management