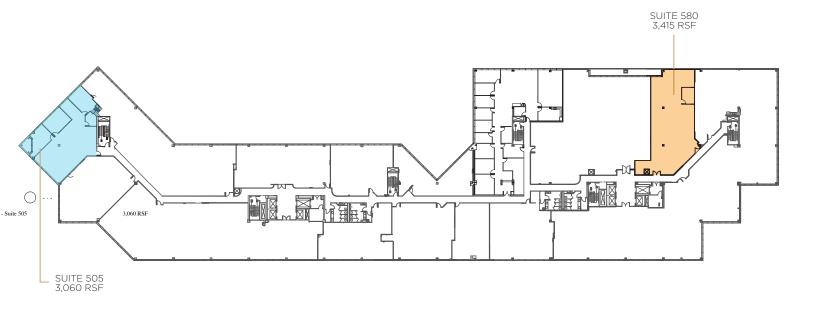

gh-speed internet
- Onsite conference facilities
- Upscale amenities within walking distance
- Immediate access to I-71, close to I-275
- Renovation plans underway
- Onsite property management



### **BUILDING AMENITIES**

- 8044 FIT Advanced Fitness Center with Lockers and Showers and equipped with Smart Fitness Equipment, Lifetime, Peloton Bikes and Cardio
- State of the art elevator modernization
- Modern restroom renovations
- 8044 Café full-service café
- Updated common area finishes
- EV ChargePoint
- Storage facilities
- 24-hour security







FULL-SERVICE



MODERNIZED



CONFERENCE AND TRAINING ROOM



COMMON AREA





#### 8,497 RSF

## 1st Floor





8044 MONTGOMERY | 4 5 | 8044 MONTGOMERY

### 3,863 RSF

## 3rd Floor





7 | 8044 MONTGOMERY | 6

### 6,475 RSF

## 5th Floor



















9 | 8044 MONTGOMERY | 8



## Area Amenities

#### RESTAURANTS

- 1. First Watch
- 2. Panera Bread
- 3. Red Lobster
- 4. Outback Steakhouse
- 5. Cheesecake Factory
- 6. Maggiano's
- 7. Texas Roadhouse
- 8. Bibibop
- 9. Buffalo Wild Wings
- 10. McAlister's Deli

#### RETAIL OPTIONS

- 1. Kenwood Town Centre
- 2. Crate & Barrel
- 3. Whole Foods
- 4. Dillard's
- 5. Macy's
- 6. Apple
- 7. Nordstrom
- 8. Orangetheory Fitness
- 9. Trader Joe's
- 10. Staples

#### HOTELS

- 1. Hampton Inn
- 2. Best Western Plus
- 3. NEW! The Summit Hotel (4 miles south)

#### HEALTHCARE

- 1. Mercy Health The Jewish Hospital
- 2. TriHealth Women's Center



## Location

Kenwood is located in Sycamore Township and is conveniently located between two major highway (I-71 & I-75). Kenwood is only mi