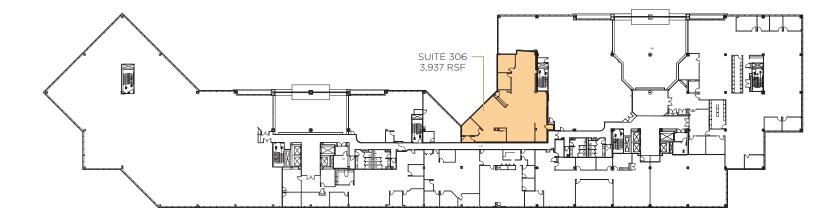

our onsite security
- Outdoor seating plaza with free high-speed internet
- Onsite conference facilities
- Upscale amenities within walking distance
- Immediate access to I-71, close to I-275
- Renovation plans underway
- Onsite property management



### **BUILDING AMENITIES**

- 8044 FIT Advanced Fitness Center with Lockers and Showers and equipped with Smart Fitness Equipment, Lifetime, Peloton Bikes and Cardio
- State of the art elevator modernization
- Modern restroom renovations
- 8044 Café full-service café
- Updated common area finishes
- EV ChargePoint
- Storage facilities
- 24-hour security







FULL-SERVICE



MODERNIZED



CONFERENCE AND TRAINING ROOM



COMMON AREA





#### 8,497 RSF

## 1st Floor





8044 MONTGOMERY | 4 5 | 8044 MONTGOMERY

### 3,863 RSF

## 3rd Floor





7 | 8044 MONTGOMERY | 6

### 6,475 RSF

## 5th Floor



















9 | 8044 MONTGOMERY | 8



## Area Amenities

#### RESTAURANTS

- 1. First Watch
- 2. Panera Bread
- 3. Red Lobster
- 4. Outback Steakhouse
- 5. Cheesecake Factory
- 6. Maggiano's
- 7. Texas Roadhouse
- 8. Bibibop
- 9. Buffalo Wild Wings
- 10. McAlister's Deli

#### RETAIL OPTIONS

- 1. Kenwood Town Centre
- 2. Crate & Barrel
- 3. Whole Foods
- 4. Dillard's
- 5. Macy's
- 6. Apple
- 7. Nordstrom
- 8. Orangetheory Fitness
- 9. Trader Joe's
- 10. Staples

#### HOTELS

- 1. Hampton Inn
- 2. Best Western Plus
- 3. NEW! The Summit Hotel (4 miles south)

#### HEALTHCARE

- 1. Mercy Health The Jewish Hospital
- 2. TriHealth Women's Center



## Location

Kenwood is located in Sycamore Township and is conveniently located bet