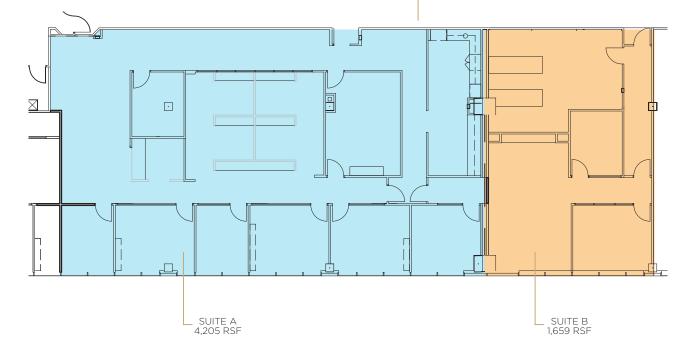

Onsite deli and fitness center
- Free covered parking for employees
- 24-hour onsite security
- Outdoor seating plaza with free high-speed internet
- Onsite conference facilities
- Upscale amenities within walking distance
- Immediate access to I-71, close to I-275
- Renovation plans underway
- Onsite property management



### **BUILDING AMENITIES**

- 8044 FIT Advanced Fitness Center with Lockers and Showers and equipped with Smart Fitness Equipment, Lifetime, Peloton Bikes and Cardio
- State of the art elevator modernization
- Modern restroom renovations
- 8044 Café full-service café
- Updated common area finishes
- EV ChargePoint
- Storage facilities
- 24-hour security







FULL-SERVICE



MODERNIZED



CONFERENCE AND TRAINING ROOM



COMMON AREA





#### 8,497 RSF

## 1st Floor





8044 MONTGOMERY | 4 5 | 8044 MONTGOMERY

### 3,863 RSF

## 3rd Floor





7 | 8044 MONTGOMERY | 6

### 6,475 RSF

## 5th Floor



















9 | 8044 MONTGOMERY | 8



## Area Amenities

#### RESTAURANTS

- 1. First Watch
- 2. Panera Bread
- 3. Red Lobster
- 4. Outback Steakhouse
- 5. Cheesecake Factory
- 6. Maggiano's
- 7. Texas Roadhouse
- 8. Bibibop
- 9. Buffalo Wild Wings
- 10. McAlister's Deli

#### RETAIL OPTIONS

- 1. Kenwood Town Centre
- 2. Crate & Barrel
- 3. Whole Foods
- 4. Dillard's
- 5. Macy's
- 6. Apple
- 7. Nordstrom
- 8. Orangetheory Fitness
- 9. Trader Joe's
- 10. Staples

#### HOTELS

- 1. Hampton Inn
- 2. Best Western Plus
- 3. NEW! The Summit Hotel (4 miles south)

#### HEALTHCARE

- 1. Mercy Health The Jewish Hospital
- 2. TriHealth Women's Center



## Locatio