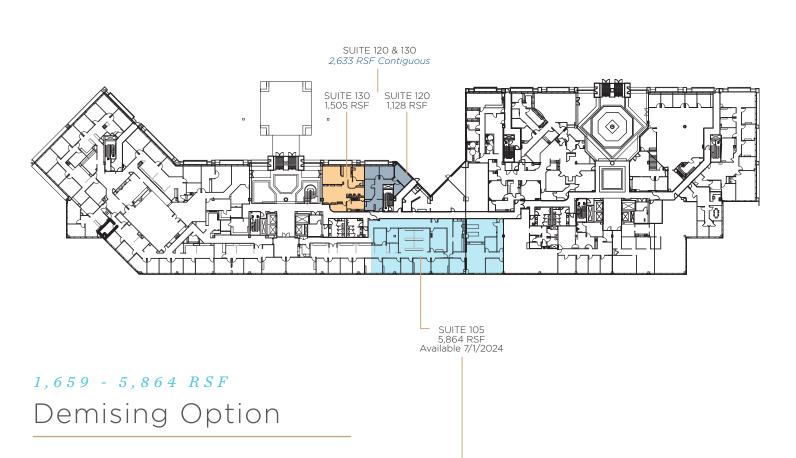

- Onsite deli and fitness center
- Free covered parking for employees
- 24-hour onsite security
- Outdoor seating plaza with free high-speed internet
- Onsite conference facilities
- Upscale amenities within walking distance
- Immediate access to I-71, close to I-275
- Renovation plans underway
- Onsite property management



### **BUILDING AMENITIES**

- 8044 FIT Advanced Fitness Center with Lockers and Showers and equipped with Smart Fitness Equipment, Lifetime, Peloton Bikes and Cardio
- State of the art elevator modernization
- Modern restroom renovations
- 8044 Café full-service café
- Updated common area finishes
- EV ChargePoint
- Storage facilities
- 24-hour security







FULL-SERVICE



MODERNIZED



CONFERENCE AND TRAINING ROOM



COMMON AREA





#### 8,497 RSF

## 1st Floor





8044 MONTGOMERY | 4 5 | 8044 MONTGOMERY

### 3,863 RSF

## 3rd Floor





7 | 8044 MONTGOMERY | 6

### 6,475 RSF

## 5th Floor



















9 | 8044 MONTGOMERY | 8



## Area Amenities

#### RESTAURANTS

- 1. First Watch
- 2. Panera Bread
- 3. Red Lobster
- 4. Outback Steakhouse
- 5. Cheesecake Factory
- 6. Maggiano's
- 7. Texas Roadhouse
- 8. Bibibop
- 9. Buffalo Wild Wings
- 10. McAlister's Deli

#### RETAIL OPTIONS

- 1. Kenwood Town Centre
- 2. Crate & Barrel
- 3. Whole Foods
- 4. Dillard's
- 5. Macy's
- 6. Apple
- 7. Nordstrom
- 8. Orangetheory Fitness
- 9. Trader Joe's
- 10. Staples

#### HOTELS

- 1. Hampton Inn
- 2. Best Western Plus
- 3. NEW! The Summit Hotel (4 miles south)

#### HEALTHCARE

- 1. Mercy Health The Jewish Hospital
- 2. TriHealth Women's Center



## Locat