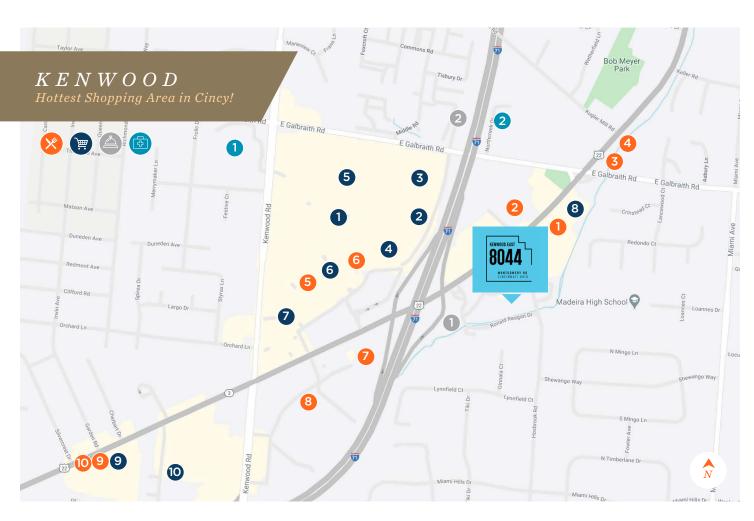

## Area Amenities

#### RESTAURANTS

- 1. First Watch
- 2. Panera Bread
- 3. Red Lobster
- 4. Outback Steakhouse
- 5. Cheesecake Factory
- 6. Maggiano's
- 7. Texas Roadhouse
- 8. Bibibop
- 9. Buffalo Wild Wings
- 10. McAlister's Deli

#### RETAIL OPTIONS

- 1. Kenwood Town Centre
- 2. Crate & Barrel
- 3. Whole Foods
- 4. Dillard's
- 5. Macy's
- 6. Apple
- 7. Nordstrom
- 8. Orangetheory Fitness
- 9. Trader Joe's
- 10. Staples

#### HOTELS

- 1. Hampton Inn
- 2. Best Western Plus
- 3. NEW! The Summit Hotel (4 miles south)

#### HEALTHCARE

- 1. Mercy Health The Jewish Hospital
- 2. TriHealth Women's Center