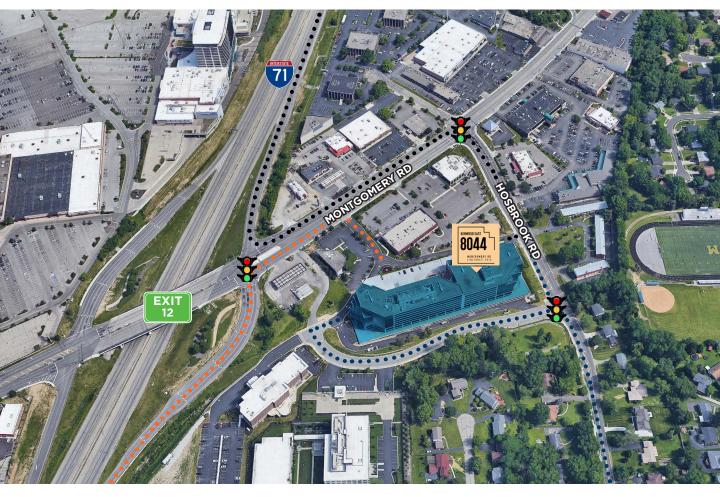

# Property Highlights

8044 Montgomery is a seven-story 406,000 SF Class A office building located in the much sought after Kenwood market. The building features a dramatic three-story atrium in both towers with stunning marble floors and walls. Each suite features a glass entrance showcasing an open and inviting environment.

## Location

Kenwood is located in Sycamore Township and is conveniently located between two major highway (I-71 & I-75). Kenwood is only minutes away from downtown, museums, the arts, major sporting events, theme parks, airports and more.