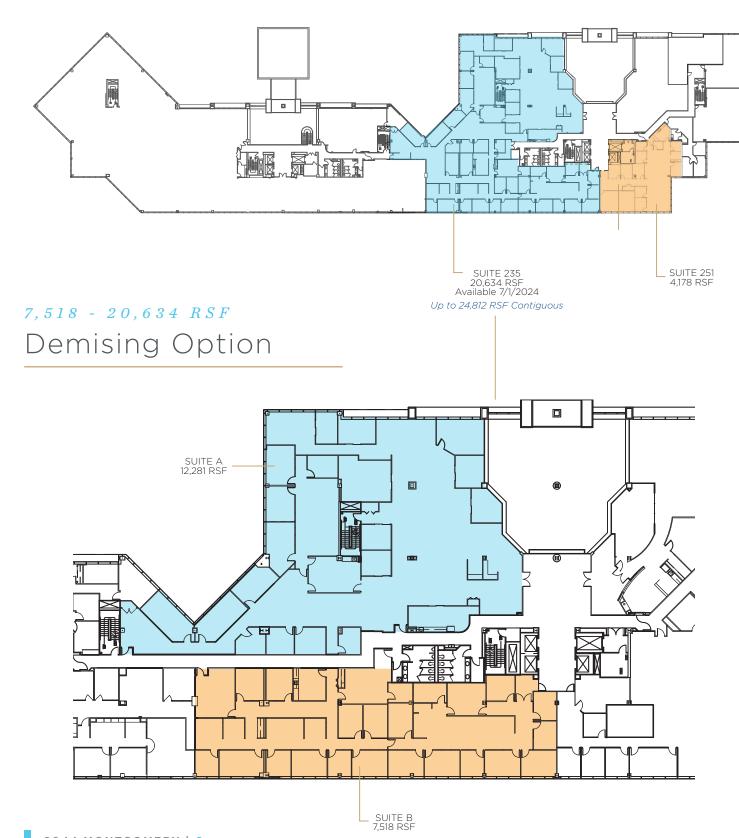

-hour onsite security
- Outdoor seating plaza with free high-speed internet
- Onsite conference facilities
- Upscale amenities within walking distance
- Immediate access to I-71, close to I-275
- Renovation plans underway
- Onsite property management



### **BUILDING AMENITIES**

- 8044 FIT Advanced Fitness Center with Lockers and Showers and equipped with Smart Fitness Equipment, Lifetime, Peloton Bikes and Cardio
- State of the art elevator modernization
- Modern restroom renovations
- 8044 Café full-service café
- Updated common area finishes
- EV ChargePoint
- Storage facilities
- 24-hour security







FULL-SERVICE



MODERNIZED



CONFERENCE AND TRAINING ROOM



COMMON AREA





#### 8,497 RSF

## 1st Floor





8044 MONTGOMERY | 4 5 | 8044 MONTGOMERY

### 3,863 RSF

## 3rd Floor





7 | 8044 MONTGOMERY | 6

### 6,475 RSF

## 5th Floor



















9 | 8044 MONTGOMERY | 8



## Area Amenities

#### RESTAURANTS

- 1. First Watch
- 2. Panera Bread
- 3. Red Lobster
- 4. Outback Steakhouse
- 5. Cheesecake Factory
- 6. Maggiano's
- 7. Texas Roadhouse
- 8. Bibibop
- 9. Buffalo Wild Wings
- 10. McAlister's Deli

#### RETAIL OPTIONS

- 1. Kenwood Town Centre
- 2. Crate & Barrel
- 3. Whole Foods
- 4. Dillard's
- 5. Macy's
- 6. Apple
- 7. Nordstrom
- 8. Orangetheory Fitness
- 9. Trader Joe's
- 10. Staples

#### HOTELS

- 1. Hampton Inn
- 2. Best Western Plus
- 3. NEW! The Summit Hotel (4 miles south)

#### HEALTHCARE

- 1. Mercy Health The Jewish Hospital
- 2. TriHealth Women's Center



## Location

Kenwood is located in Sycamore Township and is conveniently located b