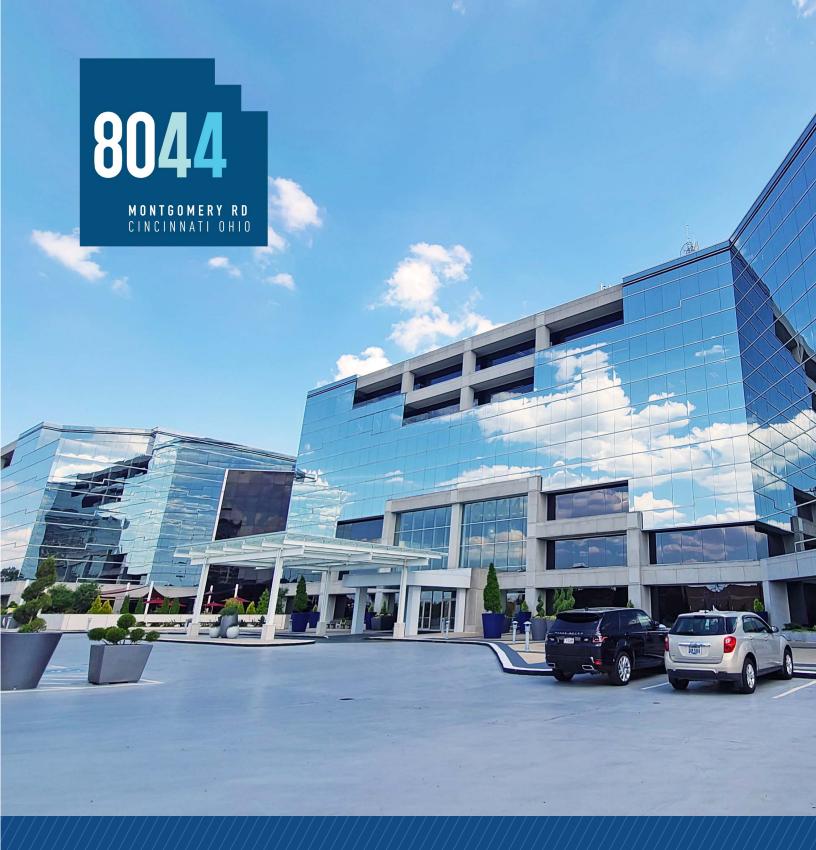

# Property Highlights

8044 Montgomery is a seven-story 406,000 SF Class A office building located in the much sought after Kenwood market. The building features a dramatic three-story atrium in both towers with stunning marble floors and walls. Each suite features a glass entrance showcasing an open and inviting environment.