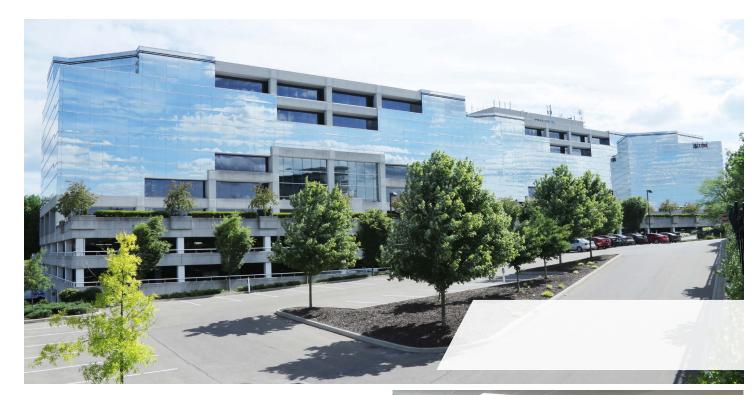

# Property Highlights

8044 Montgomery is a seven-story 406,000 SF Class A office building located in the much sought after Kenwood market. The building features a dramatic three-story atrium in both towers with stunning marble floors and walls. Each suite features a glass entrance showcasing an open and inviting environment.