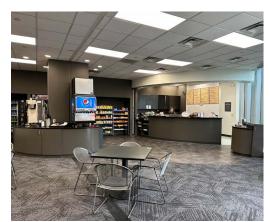

### **BUILDING AMENITIES**

- 8044 FIT Advanced Fitness Center with Lockers and Showers and equipped with Smart Fitness Equipment, Lifetime, Peloton Bikes and Cardio
- State of the art elevator modernization
- Modern restroom renovations
- 8044 Café full-service café
- Updated common area finishes
- EV ChargePoint
- Storage facilities
- 24-hour security