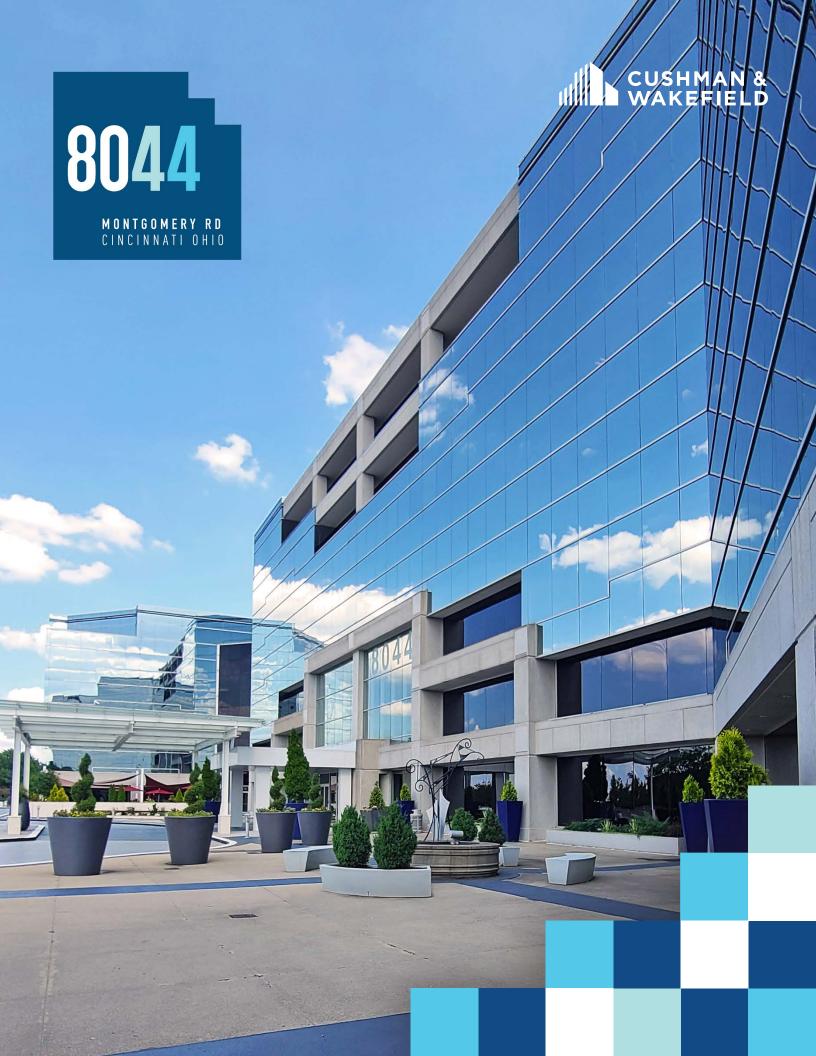

# Property Highlights

8044 Montgomery is a seven-story 406,000 SF Class A office building located in the much sought after Kenwood market. The building features a dramatic three-story atrium in both towers with stunning marble floors and walls. Each suite features a glass entrance showcasing an open and inviting environment.